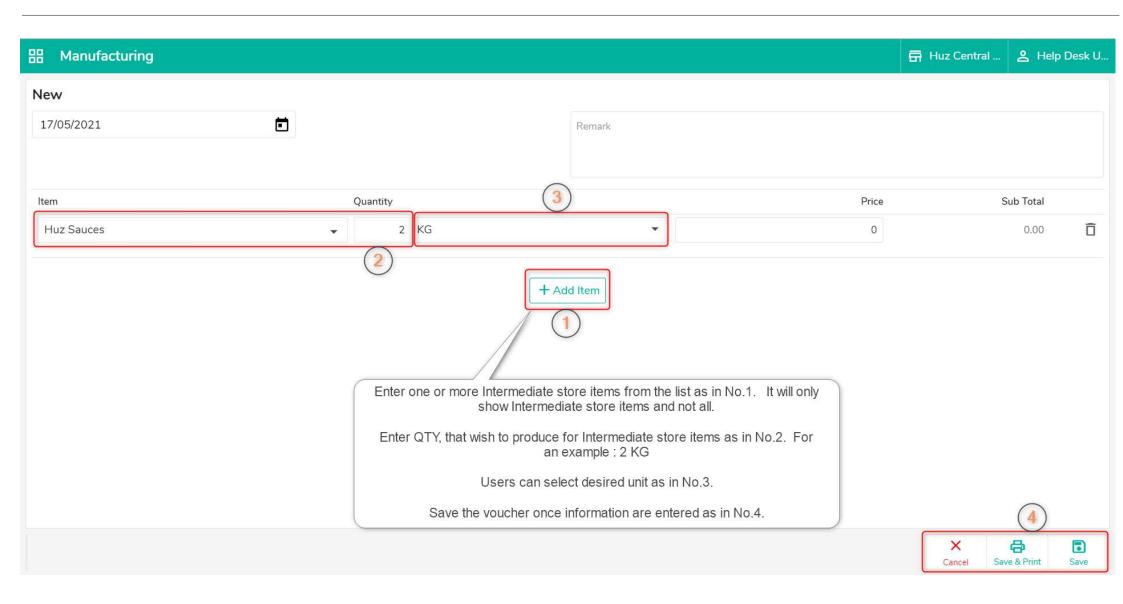

Click on (+Add Item) button to add the BOM of the menu item. Users can select the multiple items from this window based on the consumption for the menu item that needs to be set and then click on the SAVE button.

The stock will be consumed automatically only when we have set the BOM for the respective menu item.

This consumption takes place based on the quantity and unit set under that menu item which is going to get consumed upon selling the Menu item from the outlet.