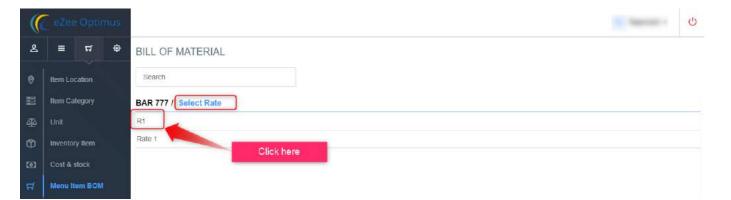

## How to set BOM for the menu item from the different menu?

| ( | eZee Optimus     |                    | States and | Ċ |
|---|------------------|--------------------|------------|---|
| ደ | ≡ ਜ ⊗            | BILL OF MATERIAL   |            |   |
|   | Rem Location     | Search             |            |   |
|   | Item Category    | Select Menu        |            |   |
|   | Unit             | All Items          |            |   |
| Ø | Inventory Item   | BAR 777 Click Here |            |   |
| Ø | Cost & slock     | beverGe            |            |   |
|   | Menu Item BOM    | Biriyani           |            |   |
|   |                  | E Penh Menu        |            |   |
|   | Voucher Template | Food               |            |   |
|   |                  |                    |            |   |

Users can select the rate from which one can select the item which will be set as BOM for the menu item.

| (   | eZee Optimus   |                             | ტ   |
|-----|----------------|-----------------------------|-----|
| ይ   | ≡ ¤ ©          | BILL OF MATERIAL            |     |
|     | Item Location  | Search                      | *** |
| 191 | Item Category  | BAR 777 / R1 / Product List |     |
|     | Unit           | Apple                       |     |
| ٣   | Inventory Item | Bud light                   | 夺   |
| O   | Cost & stock   | Coors Light                 | @   |
|     |                | Heineken                    | -¢ŀ |
|     | Menu item BOM  | Lunch                       | ⑫   |