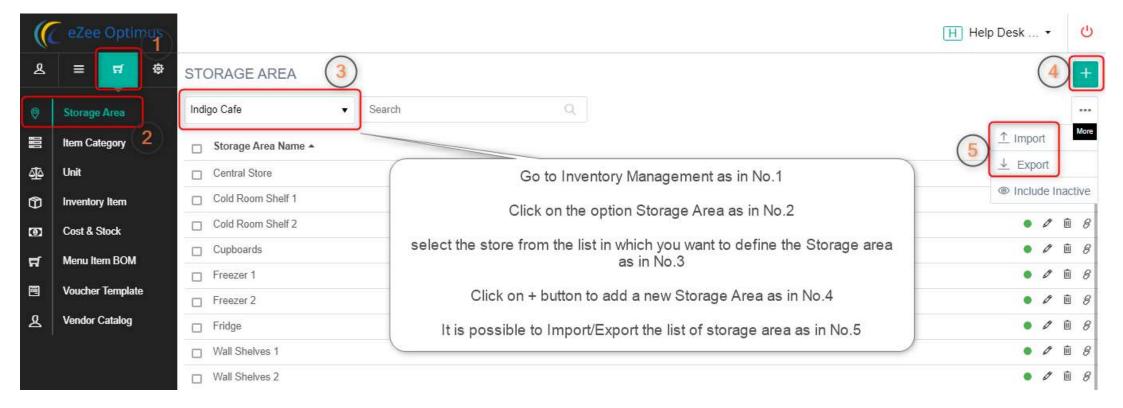

## What is the use of a Storage Area?

Users can define the different Storage Area for each outlet (e.g Deep Fridge and Rack) and accordingly get to know where the goods are kept. Storage Area helps users at the time of Physical Stock Taking. Users can print reports based on the Storage Area and get the physical count done smoothly.

This category will help the user to control data of the reports in an effective way.

Goto: Back Office > Inventory > Item Category

| ( | eZee Optimus     |                       |                                                   | H Help Desk 🕶 😃         |
|---|------------------|-----------------------|---------------------------------------------------|-------------------------|
| ይ | ≡ 🛱 🕸            | ITEM CATEGORY         |                                                   | 3 +                     |
| 0 | Storage Area     | Search Q              | go to Inventory management as in No.1             |                         |
|   | Item Category 2  | ) 🗆 Name 🔺            | Click on the option Item Category as in No.2      | (4) <sup>↑</sup> Import |
| 4 | Unit             | Beverages & Juices    | Click on + button to add the new Item Category as | ↓ Export                |
| Û | Inventory Item   | D bread               | in No.3                                           | Include Inactive        |
| Ø | Cost & Stock     | Breads                | It is possible to Import/Export Item category in  | • Ø i 8                 |
| র | Menu Item BOM    | 🗆 Ca                  | Excel from No.4                                   | • Ø 🖻 <i>8</i>          |
|   |                  | Chicken               |                                                   | • Ø 🖻 8                 |
| 8 | Voucher Template | Dairy, Eggs & Cheeses |                                                   | • Ø 🖻 8                 |
| ዾ | Vendor Catalog   | □ Fish                |                                                   | • Ø 🖻 8                 |
|   |                  | Freezer Items         |                                                   | • Ø 🖻 8                 |
|   |                  | Fresh Fruit & Veg     |                                                   | • 1 🖻 8                 |