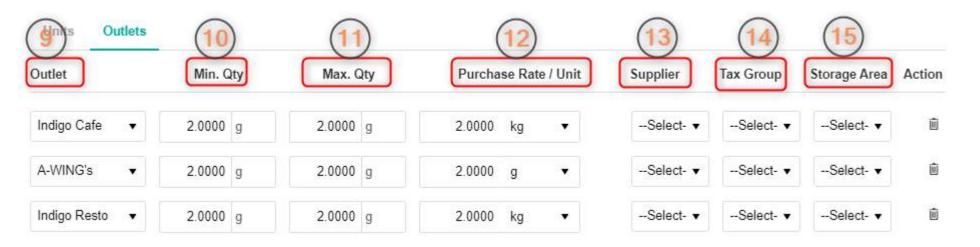

9. Outlet Name - User can need to select the Outlet Name in which the items will be activated and in use.

10. Min.Qty - User can enter the min.qty of stock of that item so that when it reaches to that qty system will alert (Not Mandatory).

11. Max.Qty - User can enter the Max.qty of stock of that item so that system will not allow the exceed that limit (Not Mandatory).

- 12. **Purchase Rate** User can enter the purchase rate of the item in which goods are received from the supplier.Last Rate When a user purchases the same item with Different rate and saves it, That new purchase rate will be updated under the last Rate when purchasing the item another time.
- 13. Supplier Select the preferred Vendor/Company Name from which goods will be purchased.
- 14. **Tax Group** Select the Tax group which the user wants to apply on the purchased goods.
- 15. Location Selection the location of the Inventory item where it is kept.