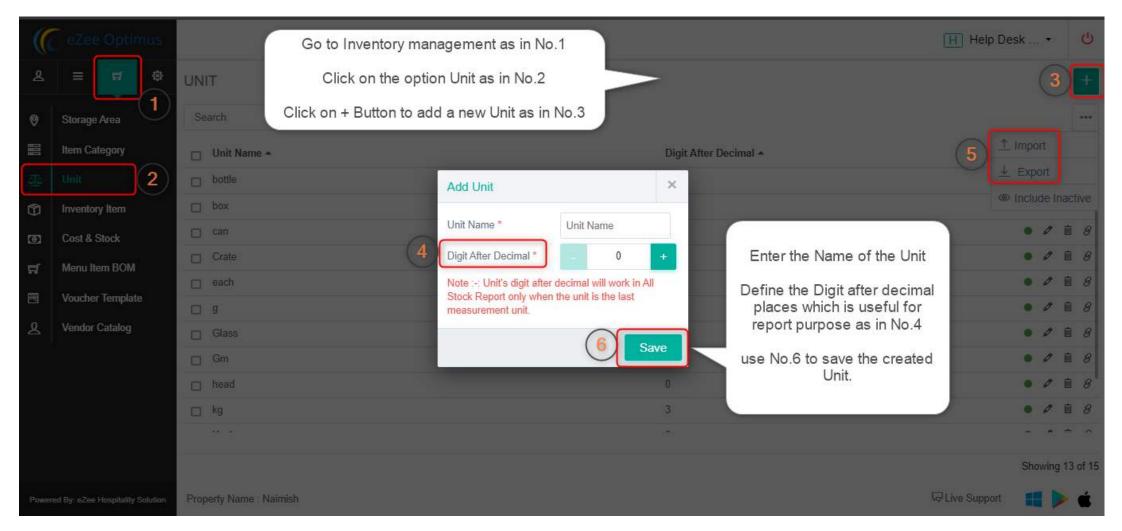

## How to define the Purchase Units & Consumption Units?

Users can go to the unit section to create possible units which they are using for purchasing the goods from the supplier as well as to show the consumption of the ingredient items in Menu items.

#### Goto: Back Office > Inventory > Unit