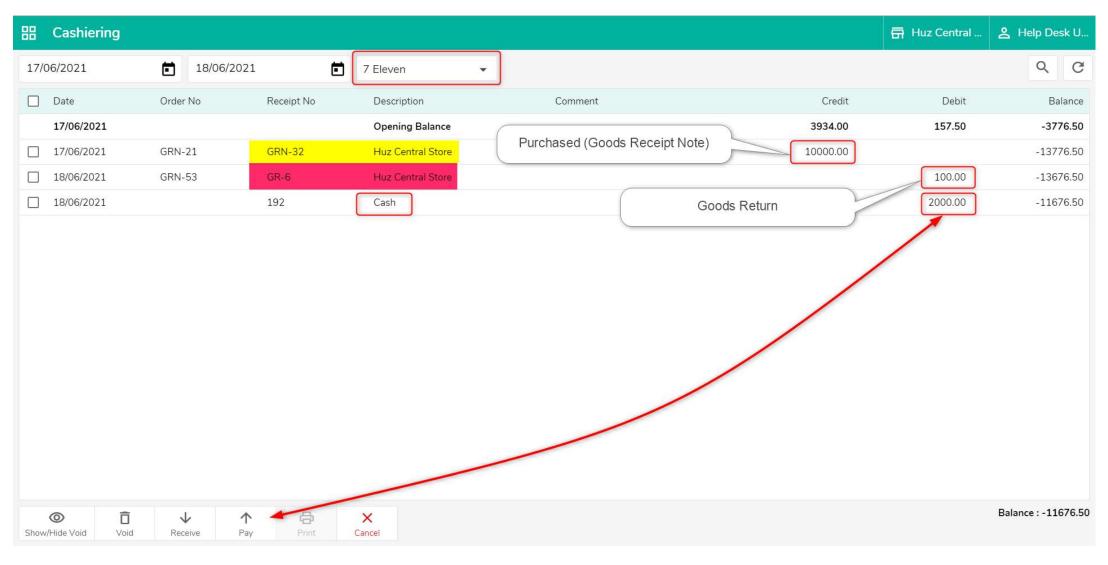

As soon as the process will get completed, The stock of the item will get updated. Refer to the Item stock ledger report for the same.

| eZee Cafe             |                 |                   |                      |                  |                       |            | Stock        | Ledger      |
|-----------------------|-----------------|-------------------|----------------------|------------------|-----------------------|------------|--------------|-------------|
| Date:17/05/2021 To 17 | 7/05/2021; Outl | et:Huz Central St | ore; Ignore Zero Sto | ck:False; Cost C | alculate With:Last Pu | chase Rate |              |             |
| Date                  | Tran Type       | Ref No            | Stock In             | Stock Out        | Cost per Unit         | Value      | Stock        | Stock Value |
| Food                  |                 |                   |                      |                  |                       |            |              |             |
| Huz Black Pepper      |                 |                   |                      |                  |                       |            |              |             |
| 17/05/2021            | Opening         |                   | 0.00 Gram            |                  |                       |            | 0.00 Gram    | 0.00        |
| 17/05/2021 14:10:38   | Purchase        | GRN-30            | 10.00 KG             |                  | 100.00                | 1000.00 10 | KG 0.00 Gram | 1000.00     |

Related Reports are as below:

| eZee Ca      | fe                            |               |             |      |          | Purcha     | se Ordei | r Registe |
|--------------|-------------------------------|---------------|-------------|------|----------|------------|----------|-----------|
| Date:17/05/2 | 021 To 17/05/2021; Outlet:Huz | Central Store |             |      |          |            |          |           |
| Order No     | Vendor Company                | Sub Total     | ExtraCharge | Tax  | Discount | Adjustment | Total    | Status    |
| 17/05/2021   |                               |               |             |      |          |            |          |           |
| PO-45        | 7 Eleven                      | 1000.00       | 0.00        | 0.00 | 0.00     | 0.00       | 1000.00  | APPROVED  |
| PO-43        | 7 Eleven                      | 1000.00       | 0.00        | 0.00 | 0.00     | 0.00       | 1000.00  | APPROVED  |
| Sub Total    |                               | 2000.00       | 0.00        | 0.00 | 0.00     | 0.00       | 2000.00  |           |
| Grand Total  |                               | 2000.00       | 0.00        | 0.00 | 0.00     | 0.00       | 2000.00  |           |

| eZee Cat      | fe                                          | Soods Re  | ceipt Note F | Register |          |            |         |
|---------------|---------------------------------------------|-----------|--------------|----------|----------|------------|---------|
| Date:17/05/20 | )21 To 17/05/2021; Outlet:Huz Central Store |           |              |          |          |            |         |
| Order No      | Vendor Company                              | Sub Total | ExtraCharge  | Tax      | Discount | Adjustment | Tota    |
| 17/05/2021    |                                             |           |              |          |          |            |         |
| GRN-30        | 7 Eleven                                    | 1000.00   | 0.00         | 0.00     | 0.00     | 0.00       | 1000.00 |
| Sub Total     |                                             | 1000.00   | 0.00         | 0.00     | 0.00     | 0.00       | 1000.00 |
| Grand Total   |                                             | 1000.00   | 0.00         | 0.00     | 0.00     | 0.00       | 1000.00 |