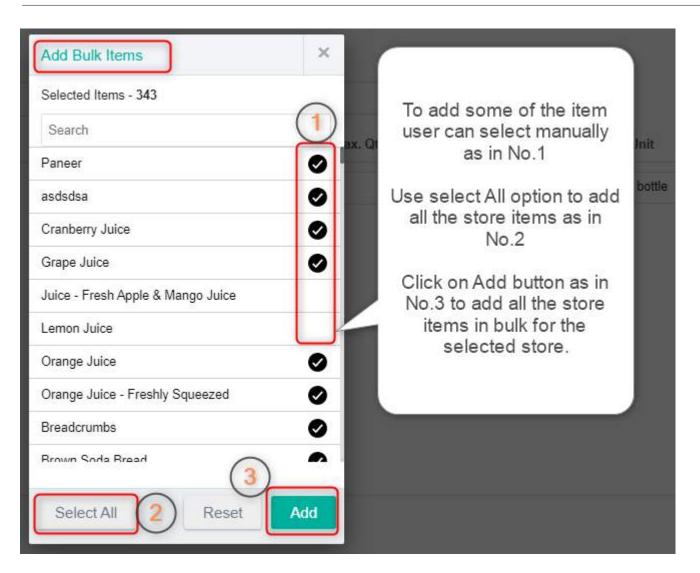

|      |
|                         |               |      |              |                         |      |
|                         |               |      |              |                         |      |
|                         |               |      |              |                         | Save |

16. Ingredients - When the inventory item is an intermediate item, and if it will be manufactured within the kitchen with the help of other ingredient items then the user can set those items under ingredients with respective quantity and unit cost.

## What is the use of Cost & Stock ?

Users can search inventory item by outlet wise, or item type wise, or category wise, or can directly use keywords to search the item and update the cost data for respective item in Bulk.





## How to set Menu item Recipe (BOM)?

| (   | eZee Optimus     |                                     | Naimish • |
|-----|------------------|-------------------------------------|-----------|
| ደ   | ≡ # @            | BILL OF MATERIAL                    |           |
| 9   | Item Location    | Search To see the list of all items |           |
| 000 | Item Category    | Select Menu                         |           |
| 10  | Unit             | All Items                           |           |
| D   | Inventory Item   | BAR 777 menu wise items             |           |
| ם   | Cost & stock     | beverGe                             |           |
|     |                  | Biriyani                            |           |
|     | Menu item BOM    | E Penh Menu                         |