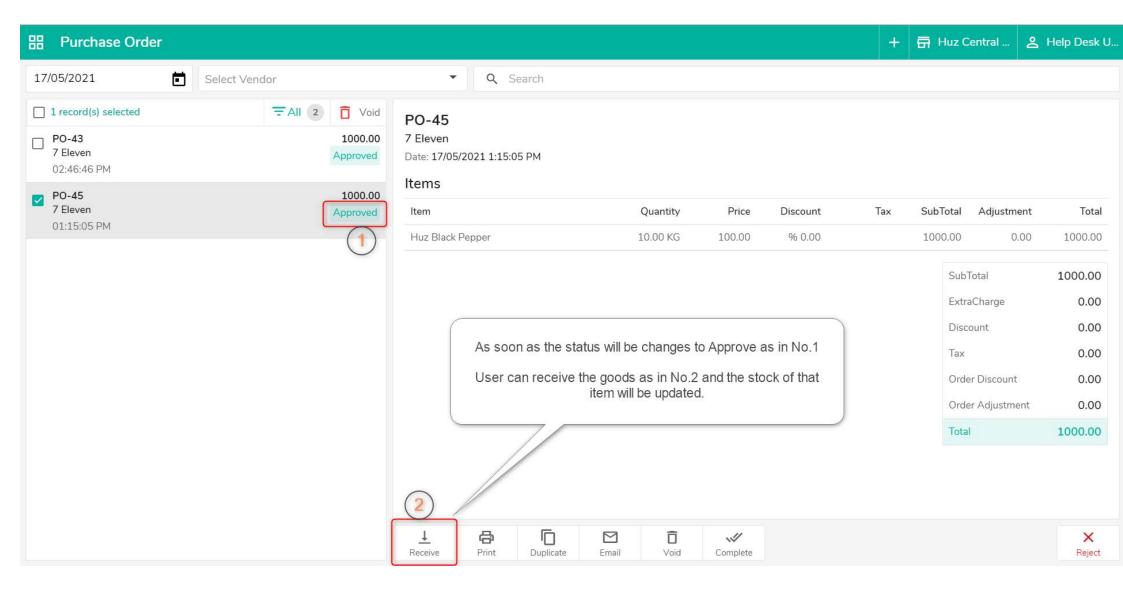

The Current stock of the item is Zero as you can see the Report below which is "Item Stock ledger" Report.

| Date                                                                                                                        | Tran Type     | Ref No                                                                                                                                                                                                                                                                                                                                                                                                                                                                                                     | Stock In                                                  | Stock Out | Cost p   | er Unit | Value                                                                                                                                             |                                                                             | Stock      | Stock      | Value     |
|-----------------------------------------------------------------------------------------------------------------------------|---------------|------------------------------------------------------------------------------------------------------------------------------------------------------------------------------------------------------------------------------------------------------------------------------------------------------------------------------------------------------------------------------------------------------------------------------------------------------------------------------------------------------------|-----------------------------------------------------------|-----------|----------|---------|---------------------------------------------------------------------------------------------------------------------------------------------------|-----------------------------------------------------------------------------|------------|------------|-----------|
| Food<br>Huz Black Pepper<br>17/05/2021                                                                                      | Opening       |                                                                                                                                                                                                                                                                                                                                                                                                                                                                                                            | 0.00 Gram                                                 |           |          |         |                                                                                                                                                   |                                                                             | 0.00 Gram  |            | 0.00      |
| Purchase Order                                                                                                              |               |                                                                                                                                                                                                                                                                                                                                                                                                                                                                                                            |                                                           |           |          |         |                                                                                                                                                   | Ŧ                                                                           | 🛱 Huz Cer  | tral 2     | Help Desk |
| 5/2021                                                                                                                      | Select Vendor |                                                                                                                                                                                                                                                                                                                                                                                                                                                                                                            | ▼ Q Searc                                                 | h         |          |         |                                                                                                                                                   |                                                                             |            |            |           |
| ecord(s) selected<br>D-43<br>Eleven<br>2:46:46 PM<br>D-45                                                                   | ₹All 2        | Void<br>1000.00<br>Approved                                                                                                                                                                                                                                                                                                                                                                                                                                                                                | PO-45<br>7 Eleven<br>Date: 17/05/2021 1:15:05 PM<br>Items | I         |          |         |                                                                                                                                                   |                                                                             |            |            |           |
| Eleven<br>L:15:05 PM                                                                                                        |               | Created                                                                                                                                                                                                                                                                                                                                                                                                                                                                                                    | ltem                                                      |           | Quantity | Price   | Discount                                                                                                                                          | Tax                                                                         | SubTotal / | Adjustment | Tota      |
| Status of the PO Created is visible as in<br>No.1<br>To take further action on the created<br>PO, ticket mark it as in No.2 |               | Huz Black Pepper       10.00 KG       100.00       % 0.00         User Can Click on "PO number #" to recall or also can use the No.5       If user wants to print the PO, use No. 6       If the user wants to reorder the same items and don't want to create a new one, use No.7 to create a duplicate PO.         It is possible to send the PO to the vendor over email with certain settings as in No.8       It is possible to send the PO to the vendor over email with certain settings as in No.8 |                                                           |           |          | % 0.00  | SubTotal1000.00ExtraCharge0.00Discount0.00Tax0.00Click on Approve once you receive<br>approval from the high authority for<br>purchase as in no.3 |                                                                             |            |            |           |
|                                                                                                                             |               |                                                                                                                                                                                                                                                                                                                                                                                                                                                                                                            | If user wants to delete the created PO, use No.9          |           |          |         |                                                                                                                                                   | Reject the PO if there is hight authority has<br>rejected the PO as in no.4 |            |            |           |