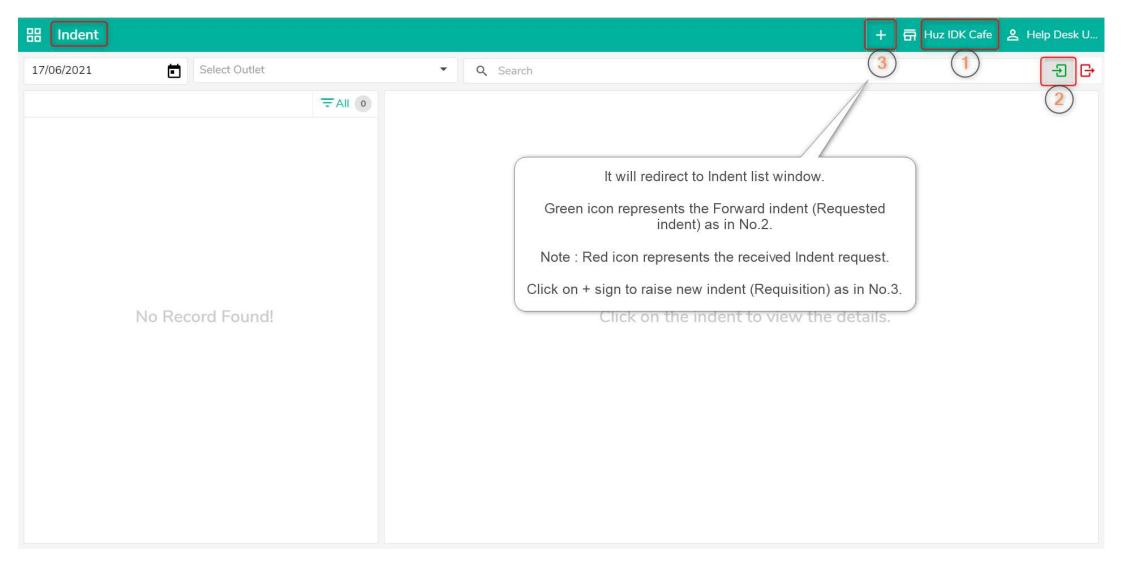

# Import All items:

| 器 Physical Stock                                                                         |                         | G Huz Central 온                                 | Lelp Desk U |
|------------------------------------------------------------------------------------------|-------------------------|-------------------------------------------------|-------------|
| PS-14                                                                                    |                         |                                                 |             |
| 17/05/2021                                                                               | Remark                  |                                                 |             |
|                                                                                          | Excel Import            | ×                                               |             |
| Items                                                                                    |                         |                                                 |             |
| Item Physical St                                                                         |                         | Click on No.3 to import spreadsheet, once it is |             |
| Huz Black Pepper - 2.000                                                                 | (3)                     | ready.                                          | Ō           |
|                                                                                          | $(\mathbf{r})$          | Click on No.4 to procced further.               |             |
| Click on Import button as in No.1.                                                       | Select .XLS, .CSV File. |                                                 |             |
| Click on Get File Format to get a blank sa<br>spreadsheet to feed the data in it as in N | mple<br>o.2.            |                                                 |             |
|                                                                                          | 2                       | (4)                                             |             |
|                                                                                          | Get File Format         | Next                                            |             |
|                                                                                          |                         |                                                 |             |
| 1<br>Import                                                                              |                         | Cancel Save & F                                 |             |

| 器 Physical Stock     |                                                                                                                                                                                                                                                                                                                                                                                                                                                                                                                                                                                                                                                                                                                                                                                                                                                                                                                                                                                                                                                                                                                                                                                                                                                                                                                                                                                                                                                                                                                                                                                                                                                                                                                                                                                                                                                                                                                                                                                                                                                                                                 | + 🛱 Huz Central        | 은 Help Desk U        |
|----------------------|-------------------------------------------------------------------------------------------------------------------------------------------------------------------------------------------------------------------------------------------------------------------------------------------------------------------------------------------------------------------------------------------------------------------------------------------------------------------------------------------------------------------------------------------------------------------------------------------------------------------------------------------------------------------------------------------------------------------------------------------------------------------------------------------------------------------------------------------------------------------------------------------------------------------------------------------------------------------------------------------------------------------------------------------------------------------------------------------------------------------------------------------------------------------------------------------------------------------------------------------------------------------------------------------------------------------------------------------------------------------------------------------------------------------------------------------------------------------------------------------------------------------------------------------------------------------------------------------------------------------------------------------------------------------------------------------------------------------------------------------------------------------------------------------------------------------------------------------------------------------------------------------------------------------------------------------------------------------------------------------------------------------------------------------------------------------------------------------------|------------------------|----------------------|
| 17/05/2021           | C Search                                                                                                                                                                                                                                                                                                                                                                                                                                                                                                                                                                                                                                                                                                                                                                                                                                                                                                                                                                                                                                                                                                                                                                                                                                                                                                                                                                                                                                                                                                                                                                                                                                                                                                                                                                                                                                                                                                                                                                                                                                                                                        |                        |                      |
| PS-14<br>04:21:37 PM | The second se | D://                   |                      |
|                      | Item     Physical Stock     Price     Stock On Hand       Huz Black Pepper     2.00 KG     100.00 KG                                                                                                                                                                                                                                                                                                                                                                                                                                                                                                                                                                                                                                                                                                                                                                                                                                                                                                                                                                                                                                                                                                                                                                                                                                                                                                                                                                                                                                                                                                                                                                                                                                                                                                                                                                                                                                                                                                                                                                                            | Difference<br>-8.00 KG | Sub Total<br>-800.00 |
|                      | Once voucher is Approved, Check mark the Physical<br>stock voucher as in No.1.<br>Click on No.2 to process the Physical stock update.                                                                                                                                                                                                                                                                                                                                                                                                                                                                                                                                                                                                                                                                                                                                                                                                                                                                                                                                                                                                                                                                                                                                                                                                                                                                                                                                                                                                                                                                                                                                                                                                                                                                                                                                                                                                                                                                                                                                                           |                        | ×<br>Reject          |

Stock of that item will be updated on the respective reports as below:

| eZee Cafe            |                        |                   |                       |                  |                       |             | Stock           | Ledge       |
|----------------------|------------------------|-------------------|-----------------------|------------------|-----------------------|-------------|-----------------|-------------|
| Date:17/05/2021 To 1 | 7/05/2021; Outl        | et:Huz Central St | tore; Ignore Zero Sto | ck:False; Cost C | alculate With:Last Pu | rchase Rate |                 |             |
| Date                 | Tran Type              | Ref No            | Stock In              | Stock Out        | Cost per Unit         | Value       | Stock           | Stock Value |
| Food                 |                        |                   |                       |                  |                       |             |                 |             |
| Huz Black Pepper     |                        |                   |                       |                  |                       |             |                 |             |
| 17/05/2021           | Opening                |                   | 0.00 Gram             |                  |                       |             | 0.00 Gram       | 0.0         |
| 17/05/2021 14:10:38  | Purchase               | GRN-30            | 10.00 KG              |                  | 100.00                | 1000.00     | 10 KG 0.00 Gram | 1000.0      |
| 17/05/2021 16:45:42  | Physical<br>Adjustment | PS-14             |                       | 8.00 KG          | 100.00                | 800.00      | 2 KG 0.00 Gram  | 200.0       |