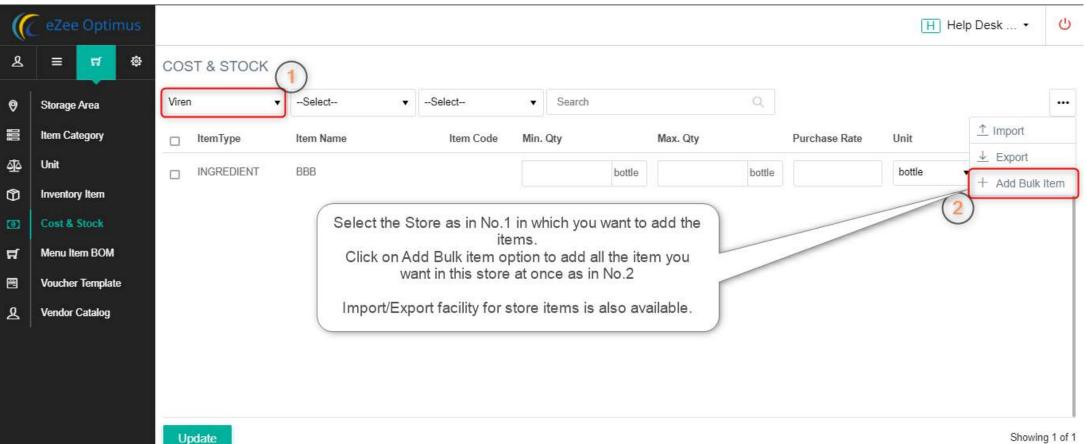

## What is the use of Cost & Stock ?

Users can search inventory item by outlet wise, or item type wise, or category wise, or can directly use keywords to search the item and update the cost data for respective item in Bulk.