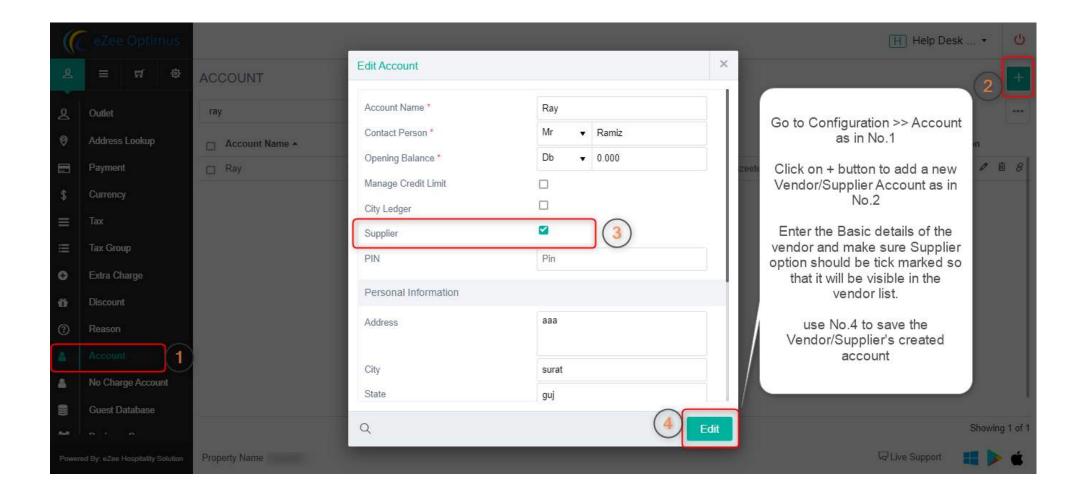

### What is Vendor Catalogue and what is the user of it?

Users can search vendor/ Supplier wise the ingredient item as in from which vendor which items or goods are purchased. This list included the unit of the purchased item and its purchase price.

Users can edit any of the items or can Add the new item as well under respective vendor/ supplier as shown in the screen below.

| ( | eZee Optimus |                 |                  |           |         |             | The Parcel of Lot, House, etc., in such that | Ċ   |
|---|--------------|-----------------|------------------|-----------|---------|-------------|----------------------------------------------|-----|
|   |              | VENDOR CATALOG  |                  |           |         |             |                                              | +   |
|   |              | Sophia Browning | Add Item Details | ×         |         |             |                                              | ••• |
|   |              | 🔲 Item Name 🔺   | Item Name *      | Select    | Price + | Item Code 🔸 | Action                                       |     |
|   |              |                 | Unit *           | Select V  | 1.0000  |             | <b>1</b> 🖉 û                                 | 8   |
|   |              |                 | Price *          | Price     |         |             |                                              |     |
|   |              |                 | Item Code        | Item Code |         |             |                                              |     |
|   |              |                 | Barcode          | Barcode   |         |             |                                              |     |
|   |              |                 | Tax Group        |           |         |             |                                              |     |
|   |              |                 | int croop        | Select 🔻  |         |             |                                              |     |
|   |              |                 |                  | Save      |         |             |                                              |     |